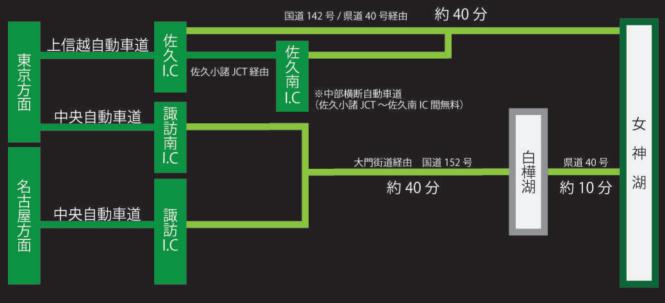

#### 場所

PRE

女神湖

長野県、蓼科山から北西方向に約4キロメートル

湖面標高 1,540 メートル

面積

0.12 平方キロメートル

周囲 1.5

1.5 キロメートル カ

水深

平均で 4 メートル