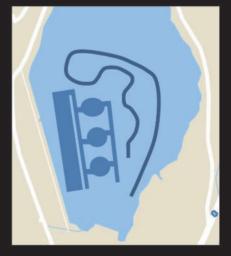

# 目的

# PUIDOSE

氷上を楽しくドライビング 日頃走行する機会が無く、車両の性能・限界・挙動を知る絶好のロケーション

#### 場所

PRE

女神湖

長野県、蓼科山から北西方向に約4キロメートル

湖面標高 1,540 メートル

面積

0.12 平方キロメートル

周囲 1.5

1.5 キロメートル カ

水深

平均で 4 メートル

# コースレイアウト

GOMES G

- ・定常円コース
- ・八の字コース
- ·S 字スラロームコース
- ・外周コース

等があります



# 門子介巴沙グレッスシ

福永修選手 プロフィール

全日本ラリー選手権を中心に参戦し 2017 年 JN6 クラス ランキング 4 位 2015 年 JN6 クラス ランキング 5 位



2014 年はイギリスで開催の世界ラリー選手権(WRC)ラリー GB にも参戦。 世界ラリー選手権(WRC)2006 年のラリージャパンで総合 16 位

福永修選手が運営されておられる「OSAMU FACTORY」さん http://osamu-factory.jp/

Emitry fee

走行会参加 42,000 円 昼食付 前泊時の宿泊料金は個別精算となります

# 宿泊

Stan

近隣宿泊施設案内

コロシアム・イン・蓼科 https://colosseum.jp/

湖畔から最も近い宿泊施設 コースへのアクセスは抜群



蓼科高原は観光リゾート施設が多く上記以外にも複数宿泊施設がございます。

# 罗尔也只

AGGSS



## 注意事項

Cantion

コースを走行される方は長袖・長ズボン・グローブ・ヘルメットを着用のうえ、運転に適した靴や服装でのドライビングをお願い致します。事前にご記入頂く免責同意書・権利放棄書内容をよくご確認くださいませ。 天候・湖面のコンディション等により予定が変更になる場合がございます。

## 連絡先

Gomtagt